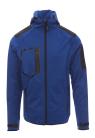

### Execution

Tailored softshell jacket with raglan sleeves, pre-shaped hood and drawstring, front zip, 2 side pockets with zip, 1 breast pocket with zip, 1 sleeve pocket on left with zip, adjustable cuffs with rubber straps and hook-and-loop fastener, subtle seam at cuff and waist. 100 % polyester, approx. 280 g/m².