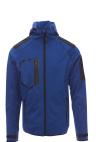

### Execution

Tailored softshell jacket with raglan sleeves, pre-shaped hood and drawstring, front zip, 2 side pockets with zip, 1 breast pocket with zip, 1 sleeve pocket on left with zip, adjustable cuffs with rubber straps and hook-and-loop fastener, subtle seam at cuff and waist. 100 % polyester, approx. 280 g/m<sup>2</sup>.