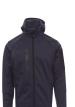

### Execution

Tailored softshell jacket with raglan sleeves, pre-shaped hood and drawstring, front zip, 2 side pockets with zip, 1 breast pocket with zip, 1 sleeve pocket on left with zip, adjustable cuffs with rubber straps and hook-and-loop fastener, subtle seam at cuff and waist. 100 % polyester, approx. 280 g/m<sup>2</sup>.