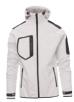

### Execution

Tailored softshell jacket with raglan sleeves, pre-shaped hood and drawstring, front zip, 2 side pockets with zip, 1 breast pocket with zip, 1 sleeve pocket on left with zip, adjustable cuffs with rubber straps and hook-and-loop fastener, subtle seam at cuff and waist. 100 % polyester, approx. 280 g/m².