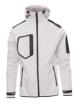

## Softshell jacket Extreme

### Execution

Tailored softshell jacket with raglan sleeves, pre-shaped hood and drawstring, front zip, 2 side pockets with zip, 1 breast pocket with zip, 1 sleeve pocket on left with zip, adjustable cuffs with rubber straps and hook-and-loop fastener, subtle seam at cuff and waist. 100 % polyester, approx. 280 g/m².