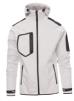

### Execution

Tailored softshell jacket with raglan sleeves, pre-shaped hood and drawstring, front zip, 2 side pockets with zip, 1 breast pocket with zip, 1 sleeve pocket on left with zip, adjustable cuffs with rubber straps and hook-and-loop fastener, subtle seam at cuff and waist. 100 % polyester, approx. 280 g/m².