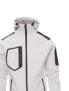

### Execution

Tailored softshell jacket with raglan sleeves, pre-shaped hood and drawstring, front zip, 2 side pockets with zip, 1 breast pocket with zip, 1 sleeve pocket on left with zip, adjustable cuffs with rubber straps and hook-and-loop fastener, subtle seam at cuff and waist. 100 % polyester, approx. 280 g/m<sup>2</sup>.