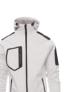

### Execution

Tailored softshell jacket with raglan sleeves, pre-shaped hood and drawstring, front zip, 2 side pockets with zip, 1 breast pocket with zip, 1 sleeve pocket on left with zip, adjustable cuffs with rubber straps and hook-and-loop fastener, subtle seam at cuff and waist. 100 % polyester, approx. 280 g/m<sup>2</sup>.