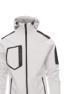

### Execution

Tailored softshell jacket with raglan sleeves, pre-shaped hood and drawstring, front zip, 2 side pockets with zip, 1 breast pocket with zip, 1 sleeve pocket on left with zip, adjustable cuffs with rubber straps and hook-and-loop fastener, subtle seam at cuff and waist. 100 % polyester, approx. 280 g/m<sup>2</sup>.