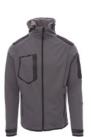

### Execution

Tailored softshell jacket with raglan sleeves, pre-shaped hood and drawstring, front zip, 2 side pockets with zip, 1 breast pocket with zip, 1 sleeve pocket on left with zip, adjustable cuffs with rubber straps and hook-and-loop fastener, subtle seam at cuff and waist. 100 % polyester, approx. 280 g/m<sup>2</sup>.