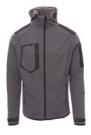

### Execution

Tailored softshell jacket with raglan sleeves, pre-shaped hood and drawstring, front zip, 2 side pockets with zip, 1 breast pocket with zip, 1 sleeve pocket on left with zip, adjustable cuffs with rubber straps and hook-and-loop fastener, subtle seam at cuff and waist. 100 % polyester, approx. 280 g/m².