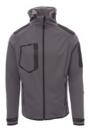

### Execution

Tailored softshell jacket with raglan sleeves, pre-shaped hood and drawstring, front zip, 2 side pockets with zip, 1 breast pocket with zip, 1 sleeve pocket on left with zip, adjustable cuffs with rubber straps and hook-and-loop fastener, subtle seam at cuff and waist. 100 % polyester, approx. 280 g/m².