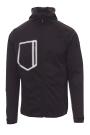

### Execution

Tailored softshell jacket with raglan sleeves, pre-shaped hood and drawstring, front zip, 2 side pockets with zip, 1 breast pocket with zip, 1 sleeve pocket on left with zip, adjustable cuffs with rubber straps and hook-and-loop fastener, subtle seam at cuff and waist. 100 % polyester, approx. 280 g/m².