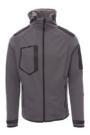

### Execution

Tailored softshell jacket with raglan sleeves, pre-shaped hood and drawstring, front zip, 2 side pockets with zip, 1 breast pocket with zip, 1 sleeve pocket on left with zip, adjustable cuffs with rubber straps and hook-and-loop fastener, subtle seam at cuff and waist. 100 % polyester, approx. 280 g/m².