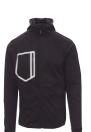

### Execution

Tailored softshell jacket with raglan sleeves, pre-shaped hood and drawstring, front zip, 2 side pockets with zip, 1 breast pocket with zip, 1 sleeve pocket on left with zip, adjustable cuffs with rubber straps and hook-and-loop fastener, subtle seam at cuff and waist. 100 % polyester, approx. 280 g/m<sup>2</sup>.