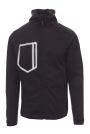

### Execution

Tailored softshell jacket with raglan sleeves, pre-shaped hood and drawstring, front zip, 2 side pockets with zip, 1 breast pocket with zip, 1 sleeve pocket on left with zip, adjustable cuffs with rubber straps and hook-and-loop fastener, subtle seam at cuff and waist. 100 % polyester, approx. 280 g/m².