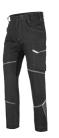

#### Trousers ICONIQ

#### Execution

Trousers with ergonomic lines, 2 side pockets with large opening. Right: Multi-function pocket with loose ruler pocket, smartphone pocket and additional pen pockets. Left: Loose thigh pocket with flap and concealed press stud, smartphone pocket in thigh pocket. I back pocket, right with flap and concealed press stud. Waistband with elasticated insert and concealed button. Designed to be scratch-free. Contrast elements: Taped look on flaps, knee seams and on side at lower leg, colour blocks on side panels of lower leg, wide belt loop on waistband at rear. Reflective elements: In back of knee, on thigh and rear pocket flap, above contrast element. 65 % polyester, 35 % cotton, approx. 250 g/m<sup>2</sup>.