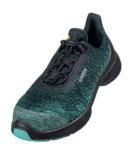

## Low-cut safety shoe

uvex 1 G2 planet S1P ESD

#### Execution

- Upper: Uvex x-dry knit planet textile material made from 100 % recycled PET bottles
- Lining: Breathable lining made from 18 % bamboo and 52 % recycled polyester for optimal climate management
- Footbed: Replaceable, anti-static comfort footbed with surface made from 100 % recycled PET bottles and foam made from reconditioned PU and recycled PU
- Outer sole: TPU uvex x-tended grip planet with up to 10 % reconditioned PU
- Midsole: Non-metallic, penetration-resistant insert made from 100 % recycled material
- Protective toe cap: Plastic

#### Notes

TPU protective cap made from 40 % recycled material, uvex i-PUREnrj sole technology with optimum cushioning properties, excellent recovery of impact energy over the entire sole and optimal stability thanks to the foamed heel padding, adjustable, elasticated laces with quick-lock mechanism, suitable for insole provision