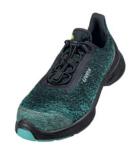

## Low-cut safety shoe

uvex 1 G2 planet S1P ESD

#### Execution

- Upper: Uvex x-dry knit planet textile material made from 100 % recycled PET bottles
- Lining: Breathable lining made from 18 % bamboo and 52 % recycled polyester for optimal climate management
- Footbed: Replaceable, anti-static comfort footbed with surface made from 100 % recycled PET bottles and foam made from reconditioned PU and recycled PU
- Outer sole: TPU uvex x-tended grip planet with up to 10 % reconditioned PU
- Midsole: Non-metallic, penetration-resistant insert made from 100 % recycled material
- Protective toe cap: Plastic

#### Notes

TPU protective cap made from 40 % recycled material, uvex i-PUREnrj sole technology with optimum cushioning properties, excellent recovery of impact energy over the entire sole and optimal stability thanks to the foamed heel padding, adjustable, elasticated laces with quick-lock mechanism, suitable for insole provision