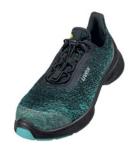

## Low-cut safety shoe

uvex 1 G2 planet S1P ESD

#### Execution

- Upper: Uvex x-dry knit planet textile material made from 100 % recycled PET bottles
- Lining: Breathable lining made from 18 % bamboo and 52 % recycled polyester for optimal climate management
- Footbed: Replaceable, anti-static comfort footbed with surface made from 100 % recycled PET bottles and foam made from reconditioned PU and recycled PU
- Outer sole: TPU uvex x-tended grip planet with up to 10 % reconditioned PU
- Midsole: Non-metallic, penetration-resistant insert made from 100 % recycled material
- Protective toe cap: Plastic

#### Notes

TPU protective cap made from 40 % recycled material, uvex i-PUREnrj sole technology with optimum cushioning properties, excellent recovery of impact energy over the entire sole and optimal stability thanks to the foamed heel padding, adjustable, elasticated laces with quick-lock mechanism, suitable for insole provision