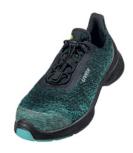

## Low-cut safety shoe

uvex 1 G2 planet S1P ESD

#### Execution

- Upper: Uvex x-dry knit planet textile material made from 100 % recycled PET bottles
- Lining: Breathable lining made from 18 % bamboo and 52 % recycled polyester for optimal climate management
- Footbed: Replaceable, anti-static comfort footbed with surface made from 100 % recycled PET bottles and foam made from reconditioned PU and recycled PU
- Outer sole: TPU uvex x-tended grip planet with up to 10 % reconditioned PU
- Midsole: Non-metallic, penetration-resistant insert made from 100 % recycled material
- Protective toe cap: Plastic

#### Notes

TPU protective cap made from 40 % recycled material, uvex i-PUREnrj sole technology with optimum cushioning properties, excellent recovery of impact energy over the entire sole and optimal stability thanks to the foamed heel padding, adjustable, elasticated laces with quick-lock mechanism, suitable for insole provision