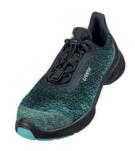

## Low-cut safety shoe

uvex 1 G2 planet S1P ESD

#### Execution

- Upper: Uvex x-dry knit planet textile material made from 100 % recycled PET bottles
- Lining: Breathable lining made from 18 % bamboo and 52 % recycled polyester for optimal climate management
- Footbed: Replaceable, anti-static comfort footbed with surface made from 100 % recycled PET bottles and foam made from reconditioned PU and recycled PU
- Outer sole: TPU uvex x-tended grip planet with up to 10 % reconditioned PU
- Midsole: Non-metallic, penetration-resistant insert made from 100 % recycled material
- Protective toe cap: Plastic

#### Notes

TPU protective cap made from 40 % recycled material, uvex i-PUREnrj sole technology with optimum cushioning properties, excellent recovery of impact energy over the entire sole and optimal stability thanks to the foamed heel padding, adjustable, elasticated laces with quick-lock mechanism, suitable for insole provision