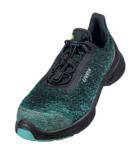

## Low-cut safety shoe

uvex 1 G2 planet S1P ESD

#### Execution

- Upper: Uvex x-dry knit planet textile material made from 100 % recycled PET bottles
- Lining: Breathable lining made from 18 % bamboo and 52 % recycled polyester for optimal climate management
- Footbed: Replaceable, anti-static comfort footbed with surface made from 100 % recycled PET bottles and foam made from reconditioned PU and recycled PU
- Outer sole: TPU uvex x-tended grip planet with up to 10 % reconditioned PU
- Midsole: Non-metallic, penetration-resistant insert made from 100 % recycled material
- Protective toe cap: Plastic

#### Notes

TPU protective cap made from 40 % recycled material, uvex i-PUREnrj sole technology with optimum cushioning properties, excellent recovery of impact energy over the entire sole and optimal stability thanks to the foamed heel padding, adjustable, elasticated laces with quick-lock mechanism, suitable for insole provision