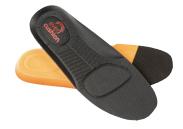

# **Insoles**

**Evercushion Custom Fit Low** 

### **Application**

Insole for wide or flat feet with slightly pronounced arch support.

#### Execution

Certified insole for all PUMA® Safety and ALBATROS® safety shoes in accordance with EN ISO 20345. The highly breathable foam provides very good cushioning properties and a high level of comfort. The textile surface with HYPRO ODOR CONTROL® reliably protects against bacteria and odours.