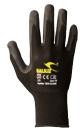

### **Application**

Assembly and maintenance work in greasy and oily conditions, automotive industry

Seamless nylon knitted glove with double micro-nitrile foam coating on the palm and fingertips. Extremely breathable and flexible with tactile feel. Very high degree of oil resistance and optimal grip in oily and greasy conditions. Ergonomic fit and very comfortable to wear. Silicone-free. EN 420, EN 388:2016 Level 4121X, Cat. II