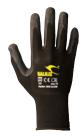

### **Application**

Assembly and maintenance work in greasy and oily conditions, automotive industry

Seamless nylon knitted glove with double micro-nitrile foam coating on the palm and fingertips. Extremely breathable and flexible with tactile feel. Very high degree of oil resistance and optimal grip in oily and greasy conditions. Ergonomic fit and very comfortable to wear. Silicone-free. EN 420, EN 388:2016 Level 4121X, Cat. II

## **Technical Data**

| Product number                        | 1093206 232                                             |
|---------------------------------------|---------------------------------------------------------|
| Category                              | II                                                      |
| EN standard                           | 420   388:2016                                          |
| Abrasion resistance                   | 4                                                       |
| Cut resistance according to EN 388    | 1                                                       |
| Tearing strength                      | 2                                                       |
| Puncture resistance                   | 1                                                       |
| Cut resistance according to ISO 13997 | X                                                       |
| Coating                               | Nitrile foam                                            |
| Backing material                      | Nylon                                                   |
| Gauge                                 | 15                                                      |
| Use of protective gloves              | For dry conditions   For humid/slightly oily conditions |
|                                       |                                                         |
| Manufacturer Part Number              | 2708 GR.9                                               |
| Commodity Code                        | 61161020                                                |