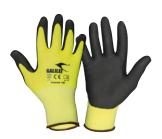

#### Execution

Highly breathable knitted glove made of very fine, ultra-thin special HPPE fibre with micro nitrile foam coating on the palm and fingertips as well as additional reinforcement between thumb and forefinger. Excellent ergonomic fit, extremely high, precise tactile sensitivity, very secure grip, highest abrasion resistance. Filamented fibres for cooling effect. Fib-reglass-free. EN 420, EN 388:2016 Level 4342B, Cat. II.