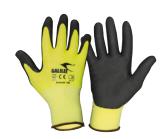

# **Knitted gloves**Everest 180 Cut

### Execution

Highly breathable knitted glove made of very fine, ultra-thin special HPPE fibre with micro nitrile foam coating on the palm and fingertips as well as additional reinforcement between thumb and forefinger. Excellent ergonomic fit, extremely high, precise tactile sensitivity, very secure grip, highest abrasion resistance. Filamented fibres for cooling effect. Fibreglass-free. EN 420, EN 388:2016 Level 4342B, Cat. II.