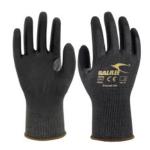

# **Knitted gloves**

**Everest 205** 

#### Execution

Highly breathable knitted glove made of very fine, ultra-thin special cut protection fibre with micro-nitrile foam coating on the palm and fingertips. Additional reinforcement between thumb and forefinger. Excellent ergonomic fit, extremely high, precise tactile sensitivity, very secure grip and highest abrasion resistance. Free of steel fibre and fibreglass. EN 420, EN 388:2016 Level 4X42D, Cat. II.