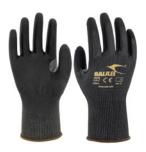

#### Execution

Highly breathable knitted glove made of very fine, ultra-thin special cut protection fibre with micro-nitrile foam coating on the palm and fingertips. Additional reinforcement between thumb and forefinger. Excellent ergonomic fit, extremely high, precise tactile sensitivity, very secure grip and highest abrasion resistance. Free of steel fibre and fibreglass. EN 420, EN 388:2016 Level 4X42D, Cat. II.