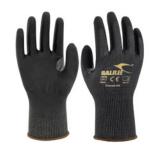

# **Knitted gloves**

#### Execution

Highly breathable knitted glove made of very fine, ultra-thin special cut protection fibre with micro-nitrile foam coating on the palm and fingertips. Additional reinforcement between thumb and forefinger. Excellent ergonomic fit, extremely high, precise tactile sensitivity, very secure grip and highest abrasion resistance. Free of steel fibre and fibreglass. EN 420, EN 388:2016 Level 4X42D, Cat. II.