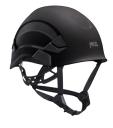

# **Hard hat** Vertex®

### **Application**

For working at height and on the ground.

The new Vertex® helmet is extremely comfortable to wear thanks to its 6-point textile strapping and the Centerfit and Flip&Fit adjustment systems, which ensure that the helmet fits perfectly on the wearer's head. Thanks to the chin strap with adjustable retention force, it is suitable for working both at height and on the ground. The enclosed outer shell provides protection against electrical hazards, molten metal splashes and flames. The simple and optimal integration of numerous accessories such as headlamps, visors and hearing protection makes the Vertex® a modular helmet that meets the requirements of professional users. Tested in accordance with EN 397, EN 12492, EN 50365.