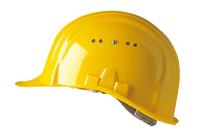

## **Construction hard hat**

Baumeister 80

## Execution

Long-proven construction hard hat with adjustable side ventilation, large protective surface owing to helmet shape with extended neck section, high level of wearing comfort and secure fit thanks to the ergonomically shaped and height-adjustable 4-point suspension harness. Supplied with eco-leather sweatband as standard, 16 mm double slot for mounting ear defenders such as art. no. 1093009 407. Protection down to -20°C for use in low temperatures. Tested in accordance with FN 397