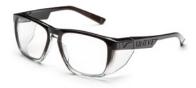

## **Corrective safety spectacles**

Contemporary 571

#### Execution

Corrective safety spectacles in a classic design with scratch-resistant single-vision polycarbonate lenses. Robust nylon frame with gloss coating and transparent side protection integrated into the frame. Free of metal components. Tested in accordance with EN 166, EN 170.