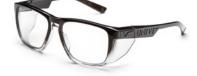

# **Corrective safety spectacles**

Contemporary 571

#### Execution

Corrective safety spectacles in a classic design with scratch-resistant single-vision polycarbonate lenses. Robust nylon frame with gloss coating and transparent side protection integrated into the frame. Free of metal components. Tested in accordance with EN 166, EN 170.