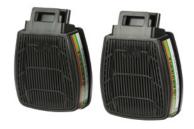

# **Replacement filter**Secure Click<sup>TM</sup>

### Application

For use with  $3M^{TM}$  Secure Click<sup>TM</sup> reusable respirators

- Dual flow replacement filter for simple, fast, secure click connection with Secure Click™ reusable respirators
- The filters have low breathing resistance and are to be used in pairs
- Balanced shape curves to the rear to enlarge field of view and increase comfort while wearing

### Delivery

Delivered in pairs