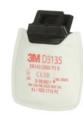

### Application

For use with  $3M^{TM}$  Secure Click<sup>TM</sup> reusable respirators

- Dual flow replacement filter for simple, fast, secure click connection with Secure Click™ reusable respirators
- The filters have low breathing resistance and are to be used in pairs
- Balanced shape curves to the rear to enlarge field of view and increase comfort while wearing

### **Technical Data**

| Product number           | 1093010 427 |
|--------------------------|-------------|
| Category                 | III         |
| Manufacturer Part Number | D3135       |
| Commodity Code           | 59119099    |