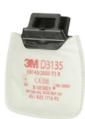

### Application

For use with  $3M^{TM}$  Secure Click<sup>TM</sup> reusable respirators

- Dual flow replacement filter for simple, fast, secure click connection with Secure Click™ reusable respirators
- The filters have low breathing resistance and are to be used in pairs
- Balanced shape curves to the rear to enlarge field of view and increase comfort while wearing

### **Technical Data**

| Product number           | 1093010 427 |
|--------------------------|-------------|
| Category                 | III         |
| Manufacturer Part Number | D3135       |
| Commodity Code           | 59119099    |