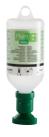

### Execution

Eyewash bottle with sterile 0.9% sodium chloride solution for rinsing out foreign objects such as dust, dirt and splinters in the event of mechanical injury. The quick and easy-to-use bottles are suitable for mobile use on site, e.g. in tool cases or first aid cases, and for refilling wall stations art. no. 1093009 186 and art. no. 1093009 188. Flushing times: 200-ml bottle approx. two min., 500-ml bottle approx. five min. Can be kept and used for three years provided unopened. Maintenance-free. Tested in accordance with DIN EN 15154-4.

#### Notes

Flushing times: 200-ml bottle approx. two min., 500-ml bottle approx. five min.