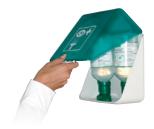

#### Execution

Storage wall box for  $2 \times 500$  ml eyewash bottles, art. no. 1093009 185. Equipped with screw holes and fastening material, this box can be installed in all potentially hazardous areas and provides immediate access to eyewash bottles in cases of emergency. The box protects the bottles from dust and dirt and ensures that they are immediately ready to use. A mirror affixed in the lockable lid aids in the targeted use of the eyewash.