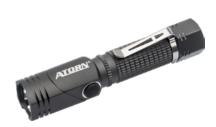

## LED inspection lamp with additional UV test light

With angled head, length 112 mm

#### Application

for illuminating and finding scratches, dirt or leaks

#### Execution

- with two LEDs can be switched with two separate switches.
- 1. switching: CRI 95 LED with true-colour, warm white light
- 2. switching: UV LED (black light 395 nm)
  bendable lamp head, strong magnet in the lamp base
- Protection class IP 54

#### Delivery

Battery included