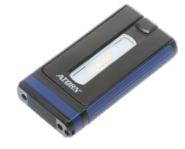

## Execution

- robust, splash-proof plastic housing with rubberised gripping surface
   belt clip on the bottom with retractable hook that can be rotated by 360°
- holding magnet on the bottom
- switch functions: 1. 100% main light, 2. 50% main light, 3. off

  flexible joint can be rotated by 340° and locked in 12 positions
- with battery status indicator
- 3.7-V/1550-mAh Li-ion battery, charged via a 5-V Micro USB socket
- effective lighting duration of 10 hours, charging time 4.5 hours

## **Technical Data**

| Product number           | 1088003 201      |
|--------------------------|------------------|
| Length x width x height  | 131 x 66 x 28 mm |
| IP protection class      | IP 54            |
|                          |                  |
| Manufacturer Part Number | 52320002         |
| EAN Code                 | 4050293532340    |
| Commodity Code           | 85131000         |