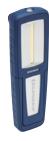

# **COB LED cordless work lamp UNIFORM**

#### Execution

- Slim design
- Extremely robust work lamp
  Waterproof (IP65) for operation in the damp and dirty environment of a workshop
  Intelligent charge status indicator
  Two-stage switch
  Flexible lamp head can be swivelled up to 180°

- Strong, integrated magnet
  Robust hook for fastening to work belt
- Slim charging station
- Easy wall mounting

### Advantage

• The COB LED light band ensures uniquely powerful and completely uniform illumination, ideal for work lighting