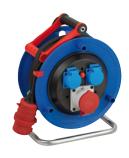

## Cable drum, CEE 1 IP 44

For use on construction sites and indoors, IP 44. Ideal for harsh conditions on construction sites, in workshops and for industrial applications.

- Drum body made of special plastic on zinc-plated support frame
  CEE plug, 400 V/16 A
- 1 CEE socket, 400 V/16 A
- Grounding contact sockets distributed over separate phases
- 3-pole safety switch-off and overheating protection

### Advantage

- Innovative carry handle cablepilot for perfect cable management
- Swings on both sides and facilitates easy carrying and suspension

### **Technical Data**

| Product number           | 1088220 101     |
|--------------------------|-----------------|
| Material of drum body    | Plastic         |
| Diameter                 | 290 mm          |
| Colour of cable          | Black           |
| Width x height x depth   | 25 x 44 x 32 cm |
| IP protection class      | IP 44           |
|                          |                 |
| Manufacturer Part Number | 1 18272 0       |
| Commodity Code           | 85444290        |