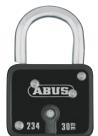

## **Padlock, series 234** With swivel shackle

#### Execution

- Sturdy steel lock with swivel shackle and 3 bolts
- Steel housing with corrosion protection, painted black
- Keyed to differ