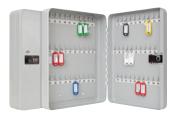

## Key cabinet with mechanical combination lock

### Execution

- Compact shape Powder-coated sheet steel
- Matt, resistant surface
- Colour: RAL 7035 light grey

#### Advantage

- Safety lock can be set individually using 3-digit code
  This means that a large number of users can be granted or refused access at any time without any need for the key
- Fixed rows of hooks can be labelled using the included self-adhesive number strips