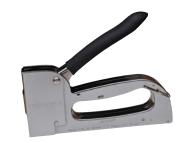

# Hand-held stapler

Twin-Fix MP-10

#### Execution

- Processes staples of 6, 8, 10 mm in length, solid metal construction
- Easily accessible staple magazine
- Large staple capacity
- Padded recessed handle
- Transport lock possible without empty section
- Stapler nose is flush to housing, allows targeted driving of staples into corners and edges