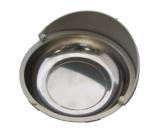

### Application

Universally usable magnetic storage with strong magnet that securely holds small parts such as screws or wheel bolts.

#### Execution

- Round, made of stainless steel
- Due to the double-sided magnetic effect, the tray can be secured to all iron surfaces, such as workshop trolleys, tool racks or lifting platforms
- To protect the surface, the magnetic surface is covered with rubber