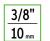

## **Technical Data**

| 1055980 103   |
|---------------|
| 2-100 Nm      |
| 3/8 inch      |
| 1 %           |
| 7707-2W       |
| 4018754155781 |
| 90318080      |
|               |