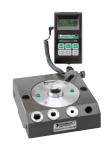

## **Electronic torque testing device for workshops Sensotork**

With calibration certificate

5, STAHLWILLEO\*

### **Application**

For checking and adjusting torque wrenches for clockwise and anti-clockwise measurements.

- Possible to transfer data to a PC
- Measuring units: Nm, ft-lb, modes: Track, Peak Hold, First Peak

### Advantage

- Compact design
  Easy to expand using replaceable measuring value transducers
- High degree of accuracy

### Delivery

Measuring value transducer, display unit, power supply unit, fastening kit, square adapter