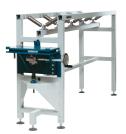

### Application

To feed long and heavy pipes easily and coaxially into the machine. Saws can be directly mounted on the mounting plate of the base unit without special accessories. Suitable for pipe cutting and chamfering machines GF 4 (art. no. 1061660 102).

#### Execution

- Stable design with powder-coated frame and stainless steel rollers
  Height-adjustable