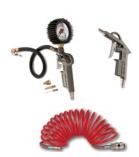

#### Execution

- The tool set covers compressed air inflating and blowing applications
- Tyre pressure gauge for checking and adjusting air pressure in car and motorcycle tyres (incl. adapter for bicycle tyres and ball needle)
- Spiral hose for flexible working
- Blow-out gun for blowing off surfaces and workpieces

#### Delivery

1 tyre pressure gauge incl. 3 adapters

1 spiral hose (4 m)

1 blow-out gun

| Product number           | 1075040 102   |
|--------------------------|---------------|
| Manufacturer Part Number | DGKD100041    |
| EAN Code                 | 4024496109715 |
| Commodity Code           | 84249020      |